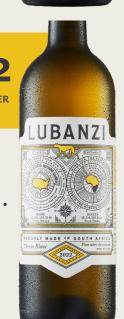

# LUBANZI

### **Chenin Blanc**

Fresh, decisive, & substantiated with lees notes and mineral finish. Like a large slice of melon dipped in orange juice on a hot summer's day.