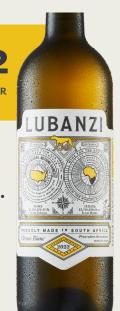

## LUBANZI

### **Chenin Blanc**

Fresh, decisive, & substantiated with lees notes and mineral finish. Like a large slice of melon dipped in orange juice on a hot summer's day.