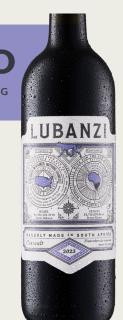

## LUBANZI

### **Cinsault**

A cherry bomb palate with strawberry and raisin notes alongside a surprisingly sturdy structure support this light bodied, chillable red.